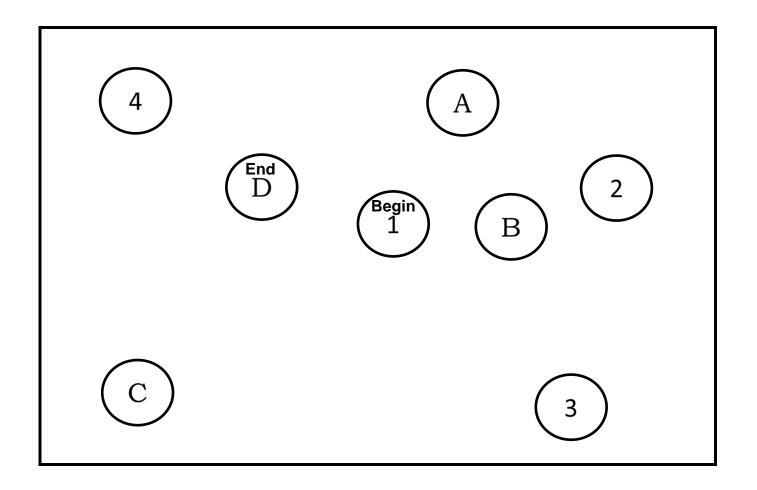

### Instructions to Insurance Examiner:

- Step 1: Give the proposed insured a copy of the Trail Making Test worksheet and a pen or pencil.
- Step 2: Examiner should demonstrate the test to the proposed insured using the sample sheet (Trail Making Test SAMPLE).

1-A-2-B-3-C, etc.

The proposed insured should be instructed to connect the circles as quickly as possible, without lifting the pen or pencil from the paper. Tell the proposed insured that you will correct him/her immediately if he/she makes an error and will allow him/her to correct the error. Let the proposed insured know that errors will only effect the final score in that the correction may add time to completion of the task.

- Step 3: Time the proposed insured as he/she follows the "trail" made by the numbers and letters on the test.

  (If the proposed insured makes an error, point it out immediately and allow him/her to correct the error.)
- Step 4: Record the time in the space provided on the test sheet. (Note: If the proposed insured has not completed the testing within five minutes, please discontinue testing. Indicate that testing was discontinued on the test form.)